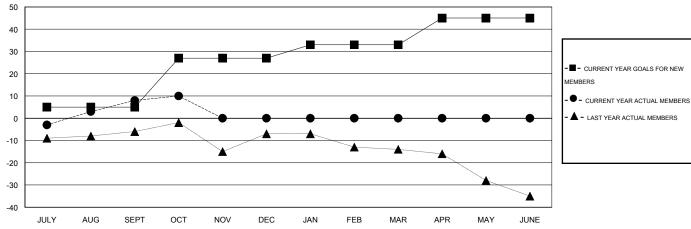

## GOALS AND ACTUAL MEMBERS CUMULATIVE

| DROPPED CLUBS: 0                |              | 19 CLUBS OF 36 ADDED 1 OR MORE<br>NEW MEMBERS | GENDER DISTRIBUTION  MALE 546 (67.91%)  FEMALE 258 (32.09%) |          |           |
|---------------------------------|--------------|-----------------------------------------------|-------------------------------------------------------------|----------|-----------|
| DROPPED MEMBERS                 |              |                                               | TEWALE                                                      | (000 /0) |           |
| DECEASED  CLUB CANCELLED  OTHER | 5<br>0<br>20 | CLICK HERE FOR HEALTH ASSESSMENT DATA         | FAMILY UNIT MEMBERS HEAD OF HOUSEHOLD                       |          | 117<br>58 |
| TOTAL                           | 25           |                                               | NON-HEAD OF HOUSEHOLD                                       |          | 59        |